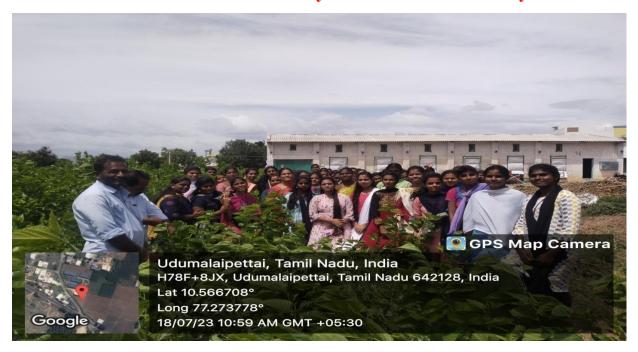

> On 18th July, 2023, Sericulture visit was organized by the Staff members Dr.S.Buela Agnes, Dr.K.Manimegalai and Dr.M.Mohanasundari.

- > At 10:00 am students along with Three faculties reached the sericulture farm. There we met Mr. Palanichamy owner of the sericulture farm, gave an information lecture on 'Life cycle of silk moth'.
- > Practical exposition of agriculture of this field of mulberry to obtain its leaves, on which silkworm caterpillar feeds.
- > Observe the life cycle of Bombyx mori-hundreds of eggs were laid on leaves, caterpillar feeding on leaves of mulberry, cocoon collected to extract silk, adults collected in jars.
- > Illustrations of equipment used in rearing silkworms.
- > Students collected life cycle stages like, eggs, leaves, cocoon etc. Students took cocoons in their hands and excitedly discussed about the formation of cocoons.
- > Finally, we thanked them for giving us an opportunity to visit their sericulture farm and Reeling Unit. On the whole, it was very fruitful field trip for the students.