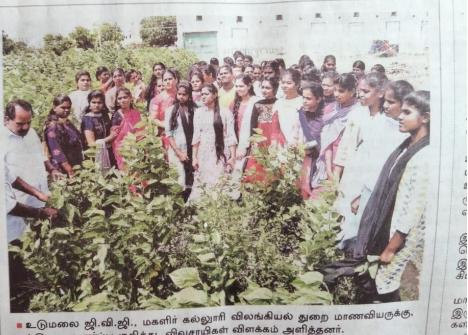

## **Newspaper Evidence**

## பட்டுபுழு வளர்ப்பு மாணவியர் களப்பயணம்

ல்,

БПЛ

:00

тш

கர்,

രൂമ

உடுமலை, ஜூலை 20-உடுமலை ஜி.வி.ஜி., சாலாட்சி பெண்கள் விசாலாட்சி கல்லூரி மாணவியர், பட் டுபழு வளர்ப்பு குறித்து அறிந்து கொள்வதற்கான களப்பயணம் சென்றனர்.

முதல்வர் கல்லூரி ராஜேஸ்வரி தலைமையில், விலங்கியல் துறைத்தலை வர் கலைச்செல்வி வழி காட்டுதல் படி, மாணவியர் மற்றும் உதவி பேராசிரியர் கள் குழுவாக, மலையாண் டிகவுண்டனூரில் அமைந் துள்ள மல்பெரி தோட்டம் மற்றும் பட்டுபுழு வளர்ப்பு பண்ணையை, மாணவியர் பார்வையிட்டனர். டுபுழு வளர்ப்பு குறித்து, தோட்ட உரிமையாளர் பழ னிச்சாமி, மாணவியருக்கு விளக்கமளித்தார்.