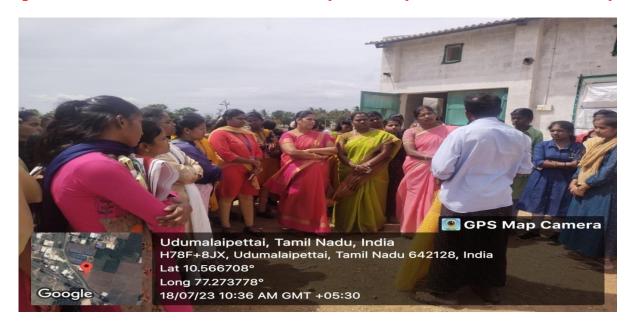

> On 18th July, 2023, Sericulture visit was organized by the Staff members Dr.S.Buela Agnes, Dr.K.Manimegalai and Dr.M.Mohanasundari.

- > At 10:00 am students along with Three faculties reached the sericulture farm. There we met Mr. Palanichamy owner of the sericulture farm, gave an information lecture on 'Life cycle of silk moth'.
- > Practical exposition of agriculture of this field of mulberry to obtain its leaves, on which silkworm caterpillar feeds.
- > Observe the life cycle of Bombyx mori-hundreds of eggs were laid on leaves, caterpillar feeding on leaves of mulberry, cocoon collected to extract silk, adults collected in jars.
- > Illustrations of equipment used in rearing silkworms.
- > Students collected life cycle stages like, eggs, leaves, cocoon etc. Students took cocoons in their hands and excitedly discussed about the formation of cocoons.
- > Finally, we thanked them for giving us an opportunity to visit their sericulture farm and Reeling Unit. On the whole, it was very fruitful field trip for the students.

#### Speech on Silkworm larva and Mulberry leaves by the Farmer Palanichamy.

முதல்வர் கல்லூரி ராஜேஸ்வரி தலைமையில், விலங்கியல் துறைத்தலை வர் கலைச்செல்வி வழி காட்டுதல் படி, மாணவியர் மற்றும் உதவி பேராசிரியர் கள் குழுவாக, மலையாண் டிகவுண்டனூரில் அமைந் துள்ள மல்பெரி தோட்டம் மற்றும் பட்டுபுழு வளர்ப்பு பண்ணையை, மாணவியர் பார்வையிட்டனர். டுபுழு வளர்ப்பு குறித்து, தோட்ட உரிமையாளர் பழ னிச்சாமி, மாணவியருக்கு விளக்கமளித்தார்.