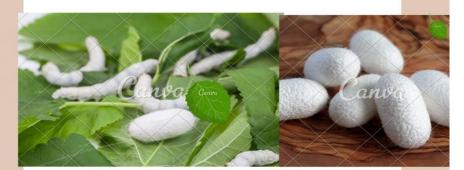

> On 18th July, 2023, Sericulture visit was organized by the Staff members Dr.S.Buela Agnes, Dr.K.Manimegalai and Dr.M.Mohanasundari.

- > At 10:00 am students along with Three faculties reached the sericulture farm. There we met Mr. Palanichamy owner of the sericulture farm, gave an information lecture on 'Life cycle of silk moth'.
- > Practical exposition of agriculture of this field of mulberry to obtain its leaves, on which silkworm caterpillar feeds.
- > Observe the life cycle of Bombyx mori-hundreds of eggs were laid on leaves, caterpillar feeding on leaves of mulberry, cocoon collected to extract silk, adults collected in jars.
- > Illustrations of equipment used in rearing silkworms.
- > Students collected life cycle stages like, eggs, leaves, cocoon etc. Students took cocoons in their hands and excitedly discussed about the formation of cocoons.
- > Finally, we thanked them for giving us an opportunity to visit their sericulture farm and Reeling Unit. On the whole, it was very fruitful field trip for the students.

## **Students visited Silver Mine Silk Industry**