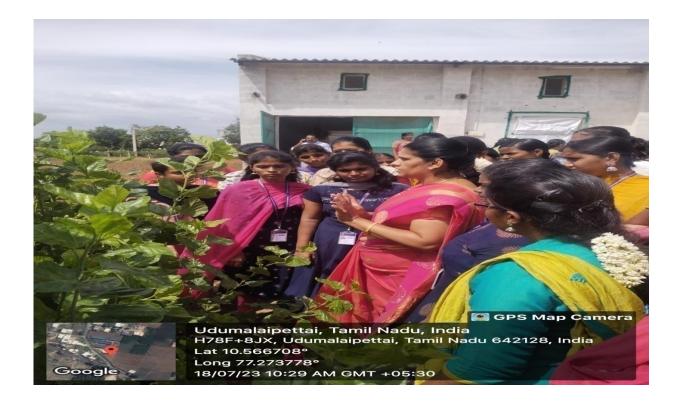

> On 18th July, 2023, Sericulture visit was organized by the Staff members Dr.S.Buela Agnes, Dr.K.Manimegalai and Dr.M.Mohanasundari.

- > At 10:00 am students along with Three faculties reached the sericulture farm. There we met Mr. Palanichamy owner of the sericulture farm, gave an information lecture on 'Life cycle of silk moth'.
- > Practical exposition of agriculture of this field of mulberry to obtain its leaves, on which silkworm caterpillar feeds.
- > Observe the life cycle of Bombyx mori-hundreds of eggs were laid on leaves, caterpillar feeding on leaves of mulberry, cocoon collected to extract silk, adults collected in jars.
- > Illustrations of equipment used in rearing silkworms.
- > Students collected life cycle stages like, eggs, leaves, cocoon etc. Students took cocoons in their hands and excitedly discussed about the formation of cocoons.
- > Finally, we thanked them for giving us an opportunity to visit their sericulture farm and Reeling Unit. On the whole, it was very fruitful field trip for the students.

முதல்வர் கல்லூரி ராஜேஸ்வரி தலைமையில், விலங்கியல் துறைத்தலை வர் கலைச்செல்வி வழி காட்டுதல் படி, மாணவியர் மற்றும் உதவி பேராசிரியர் கள் குழுவாக, மலையாண் டிகவுண்டனூரில் அமைந் துள்ள மல்பெரி தோட்டம் மற்றும் பட்டுபுழு வளர்ப்பு பண்ணையை, மாணவியர் பார்வையிட்டனர். டுபுழு வளர்ப்பு குறித்து, தோட்ட உரிமையாளர் பழ னிச்சாமி, மாணவியருக்கு விளக்கமளித்தார்.