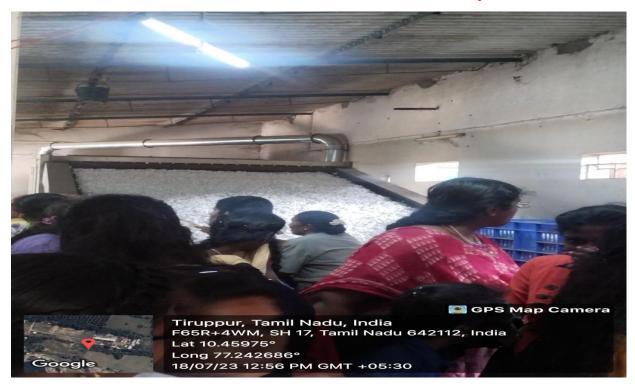

> On 18th July, 2023, Sericulture visit was organized by the Staff members Dr.S.Buela Agnes, Dr.K.Manimegalai and Dr.M.Mohanasundari.

- > At 10:00 am students along with Three faculties reached the sericulture farm. There we met Mr. Palanichamy owner of the sericulture farm, gave an information lecture on 'Life cycle of silk moth'.
- > Practical exposition of agriculture of this field of mulberry to obtain its leaves, on which silkworm caterpillar feeds.
- > Observe the life cycle of Bombyx mori-hundreds of eggs were laid on leaves, caterpillar feeding on leaves of mulberry, cocoon collected to extract silk, adults collected in jars.
- > Illustrations of equipment used in rearing silkworms.
- > Students collected life cycle stages like, eggs, leaves, cocoon etc. Students took cocoons in their hands and excitedly discussed about the formation of cocoons.
- > Finally, we thanked them for giving us an opportunity to visit their sericulture farm and Reeling Unit. On the whole, it was very fruitful field trip for the students.

## **Students visited Silver Mine Silk Industry**

## **Students visited Silk thread Manufacter industry**