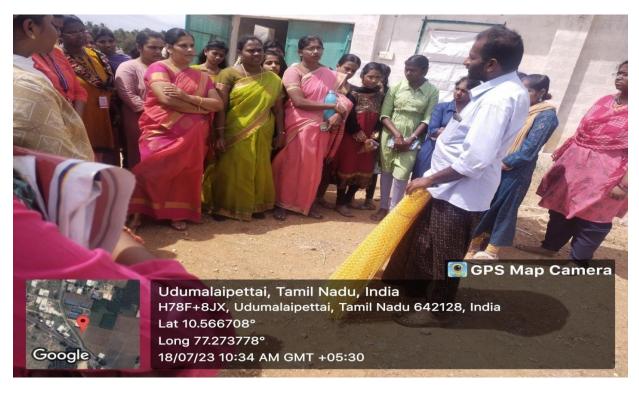

#### Speech on Silkworm larva and Mulberry leaves by the Farmer Palanichamy.

முதல்வர் கல்லூரி ராஜேஸ்வரி தலைமையில், விலங்கியல் துறைத்தலை வர் கலைச்செல்வி வழி காட்டுதல் படி, மாணவியர் மற்றும் உதவி பேராசிரியர் கள் குழுவாக, மலையாண் டிகவுண்டனூரில் அமைந் துள்ள மல்பெரி தோட்டம் மற்றும் பட்டுபுழு வளர்ப்பு பண்ணையை, மாணவியர் பார்வையிட்டனர். டுபுழு வளர்ப்பு குறித்து, தோட்ட உரிமையாளர் பழ னிச்சாமி, மாணவியருக்கு விளக்கமளித்தார்.